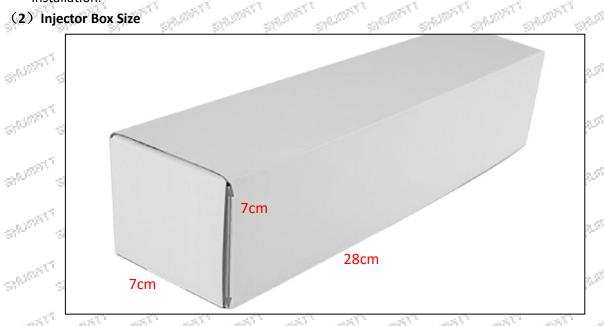

jector and injector accessories                                                   |

Minors are forbidden to use the fuel injector assembly, O-ring, gasket, nozzle protective cover, fuel injector house protective cover, solenoid valve protective cover, VCI anti-rust bag, and air bubble bag to avoid personal injury.

▲ O-ring and gasket are disposable installation accessories, and need to be replaced for re-installation.

▲ The nozzle protective cover, the injector house protective cover, and the solenoid valve protective cover are recyclable accessories that can be reused.

▲ VCI anti-rust bags and bubble bags are non-degradable materials, please dispose of them properly 10000 Th

▲ The injector and the installation parts should be coated with appropriate sealing oil during installation.



| No.      | Name         |       | Injector Package Size (cm) |  |        |        |      |        |      |      |
|----------|--------------|-------|----------------------------|--|--------|--------|------|--------|------|------|
| <b>1</b> | Injector Box | 100 m | - 10 m                     |  | 1700cm | 28*7*7 | 1000 | - 10 m | 1000 | 1000 |

Mob/WhatsApp: +86 13410541523 Tel: +8675523215133

Email: ruby@shumatt.com

© 2022 Shenzhen Shumatt Technology Co., Ltd

#### 1.9.0445120108 Injector's Testing Standard and Certificate

We can provide the factory quality inspection test report of each injector to ensure that each injector delivered meets the engine performance indicators.



#### 1.10.0445120108 Injector's Warranty Instructions

#### (1) . Product Warranty Conditions and Instruc