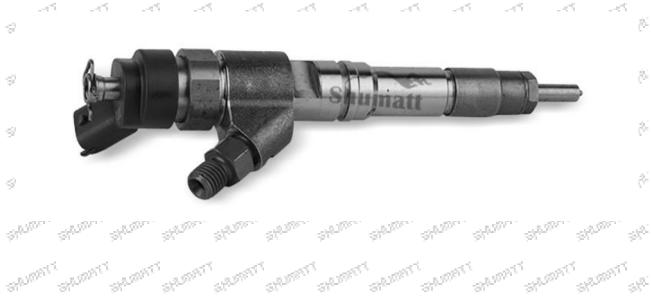

# 0445120108 Injector CRIN2-16 Technical File

#### 1.0445120108 Injector's Introduction

#### 1.1. 0445120108 Injector's Basic Information

| Title China made new high quality die |       |      |     |      |     | ity diesel injector 0445120108 fuel injector CRIN2-16 |         |         |          |        | <b>16</b> |     |
|---------------------------------------|-------|------|-----|------|-----|-------------------------------------------------------|---------|---------|----------|--------|-----------|-----|
| Shiphy                                | SKU 1 | -82% | 930 | 2000 | 9.0 | 51W2044                                               | 5120108 | 3 (High | quality) | 28,000 | 50/00     | 400 |
|                                       | SKU 2 |      |     | _    |     |                                                       |         |         |          |        | _         |     |