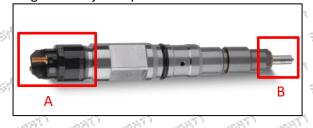

maintenance manual.

Injector failure caused by failure to replace consumable parts as specified in the vehicle engine maintenance manual.

Injector failure caused by not complying with the intake system fit clearance and exhaust system fit clearance requirements specified in the vehicle engine maintenance manual.

Failure to replace the consumable parts and the fitting clearance of the oil inlet system pipeline and the fuel injector connection in accordance with the fuel intake system specified in the vehicle engine maintenance manual.

#### 1.11.0445120108 Injector's Manufacturer

Injector's manufacturer: Shenzhen Shumatt Technology Co., Ltd

#### 2.0445120108 Injector Technical Support

## 2.1.0445120108 Injector's Part Number Location

1) E.g.: The injector part number see as follows



| No.        | Name                      |
|------------|---------------------------|
| Strong Str | brand, logo, part number, |
| A          | series number             |
| arth Barth | nozzle part number        |

#### 2.2.0445120108 Injector's Application Scenarios

Common rail system is an oil supply method refers to the diesel oil from the fuel tank sucked out by the gear pump through the oil-water separator and the gear pump to diesel fine filter, high-pressure pump, common rail pipe, and fuel injector, all together with the closed-loop fuel supply system composed of sensors and ECU that completely separates the generation of injection pressure and the injection process from each other.

Mob/WhatsApp: +86 13410541523 Tel: +8675523215133

© 2022 Shenzhen Shumatt Technology Co., Ltd