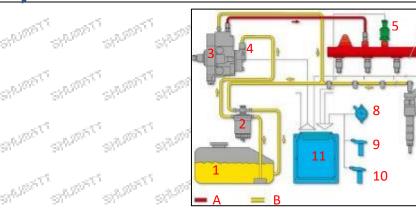

|
|------------|---------------------------|
| Strong Str | brand, logo, part number, |
| A          | series number             |
| arth Barth | nozzle part number        |

#### 2.2.0445120108 Injector's Application Scenarios

Common rail system is an oil supply method refers to the diesel oil from the fuel tank sucked out by the gear pump through the oil-water separator and the gear pump to diesel fine filter, high-pressure pump, common rail pipe, and fuel injector, all together with the closed-loop fuel supply system composed of sensors and ECU that completely separates the generation of injection pressure and the injection process from each other.

Mob/WhatsApp: +86 13410541523 Tel: +8675523215133

© 2022 Shenzhen Shumatt Technology Co., Ltd

Email: ruby@shumatt.com



Pic No. 1

| No. | Name                  | No.         | Name No.                    |              | Name                           | No.    | Name                         |
|-----|-----------------------|-------------|-----------------------------|--------------|--------------------------------|--------|------------------------------|
| 1   | Tank                  | , 5<br>(* - | Common Rail Pressure Sensor | 9            | Engine Crankshaft Sensor       | A.     | High Pressure Oil<br>Circuit |
| 2   | Diesel Filter         | 6           | Common Rail Pipe            | 10           | Camshaft Sensor                | В      | Low<br>Pressure Oil Circuit  |
| 3   | High-Pressure<br>Pump | رة <b>7</b> | Injector                    | 11           | ECU Electronic Control<br>Unit | Lett's